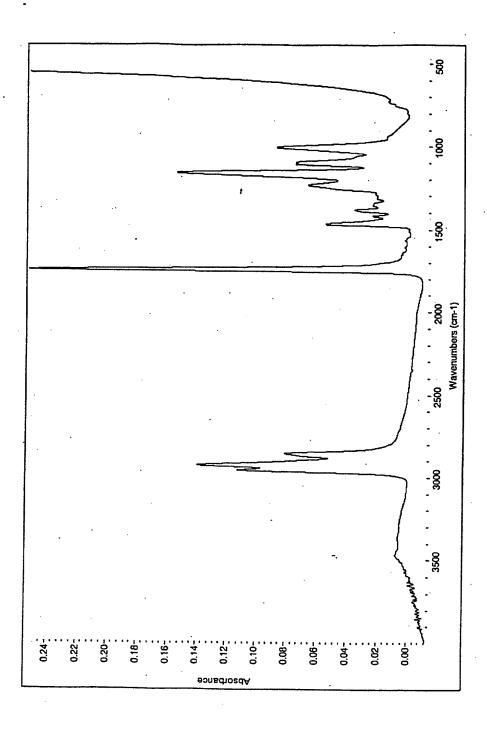

fig. 2

Greases – BMS 3-24

fig 3A

Paul H. Shelley, Diane R. LaRiviere Attorney Docket No. BOE1-1-1222 METHOD FOR IDENTIFYING CONTAMINANTS Filed: November 24, 2003 Express Mail No. EL962636560US Sheet 4 of 37 Black Lowe & Graham, PLLC (206) 381-3300